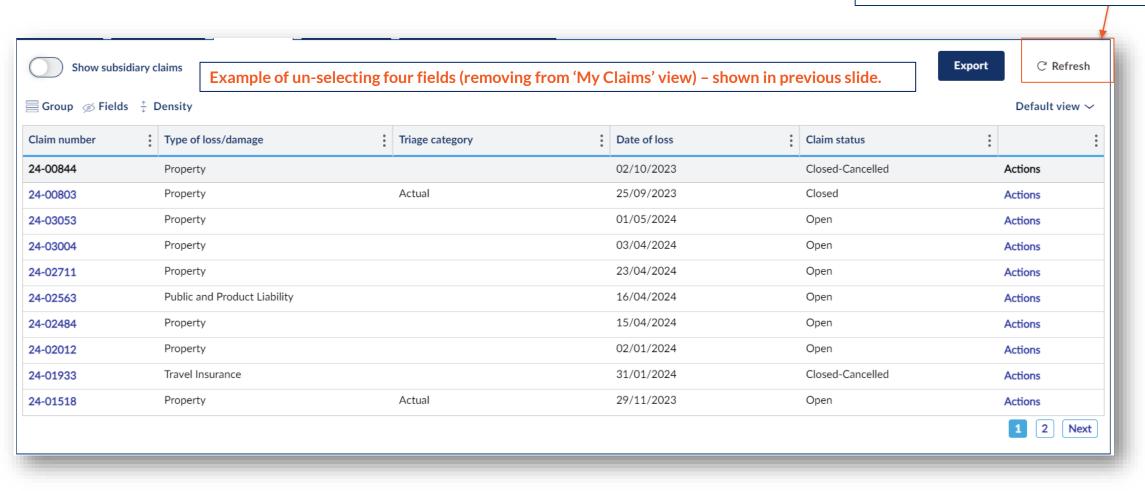

#### **How to filter your claims** Filtering by 'Fields' (1/2)

When filtering by 'Fields', you can select the columns you wish to show/hide on your 'My Claims' view.

#### **How to filter your claims** Filtering by 'Fields' (2/2)

To revert to the default view, click on 'Refresh'.

vmià`