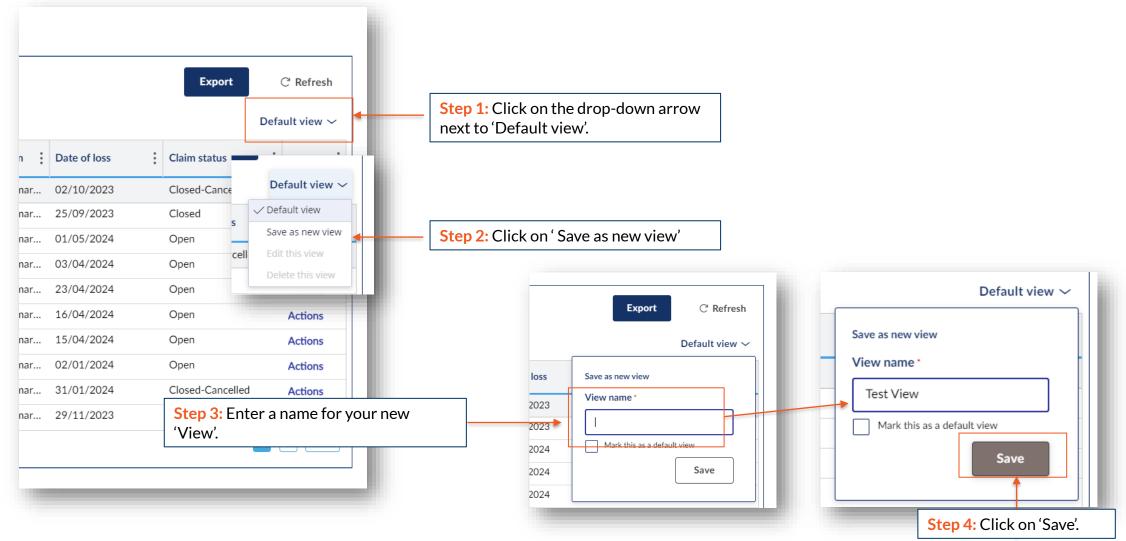

#### How to filter your claims Saving a filtered view (1/2)

When saving a filtered view, you can switch between the default view and your saved views at any time. You can also save multiple different views (and switch between each view as required).

#### How to filter your claims Saving a filtered view (2/2)

When saving a filtered view, you can switch between the default view and your saved views at any time. You can also save multiple different views (and switch between each view as required).