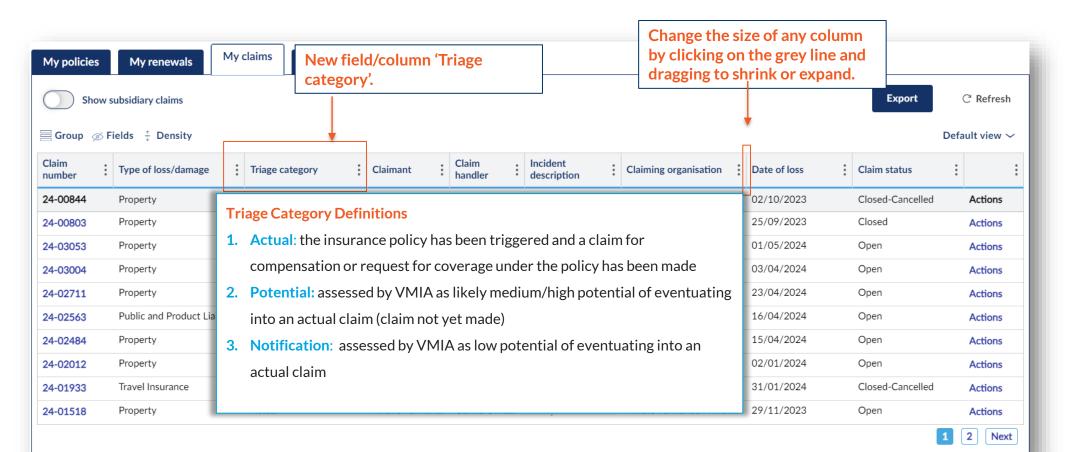

#### **New features**

- 1. We have added 'Triage category' as a new column and removed 'Policy holder'.
- 2. You can manually click to expand or shrink each column (e.g., expand the 'Incident description' column).