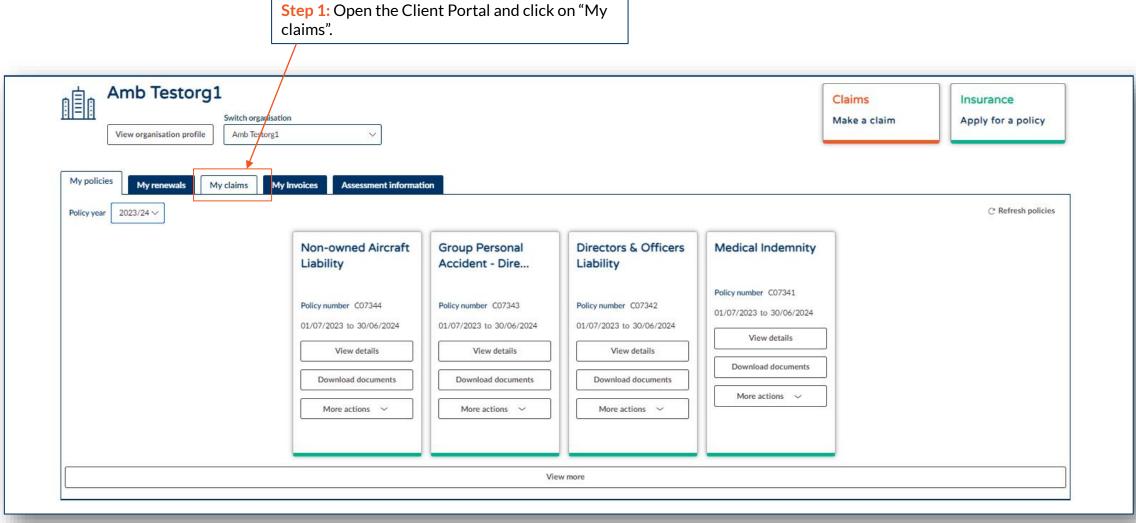

# **VMIA Portal**

How to filter your claims



vmia.vic.gov.au

## Table of Contents



| # | Step                        | Slides |
|---|-----------------------------|--------|
| 1 | Introduction: New features  | 3      |
| 2 | How to filter by 'Group'    | 4-6    |
| 3 | How to filter by 'Field'    | 7-8    |
| 4 | How to filter by column     | 9      |
| 5 | How to save a filtered view | 10-11  |

2

#### How to filter your claims

Introduction

# vmia``

#### **New features**

- 1. We have added 'Triage category' as a new column and removed 'Policy holder'.
- 2. You can manually click to expand or shrink each column (e.g., expand the 'Incident description' column).



### How to filter your claims

Locating 'My claims'





#### How to filter your claims Filtering by 'Group' (1/2)



When filtering by 'Group', your claims will be organised by the group filter selected. For example, if you group by 'Type of loss/damage', your claims will be organised and grouped in alphabetical order by the type of loss/damage.



#### **How to filter your claims** Filtering by 'Group' (2/2)



When filtering by 'Group', your claims will be organised by the group filter selected. For example, if you group by 'Type of loss/damage', your claims will be organised and grouped in alphabetical order by the type of loss/damage.

|      | laim<br>umber | : T  | ype of loss/damage          | Triage category | :  | Claimant     | Cla<br>ha | aim<br>ndler | : | Incident<br>description | 0   | Claiming organisation | Date of loss | Clai