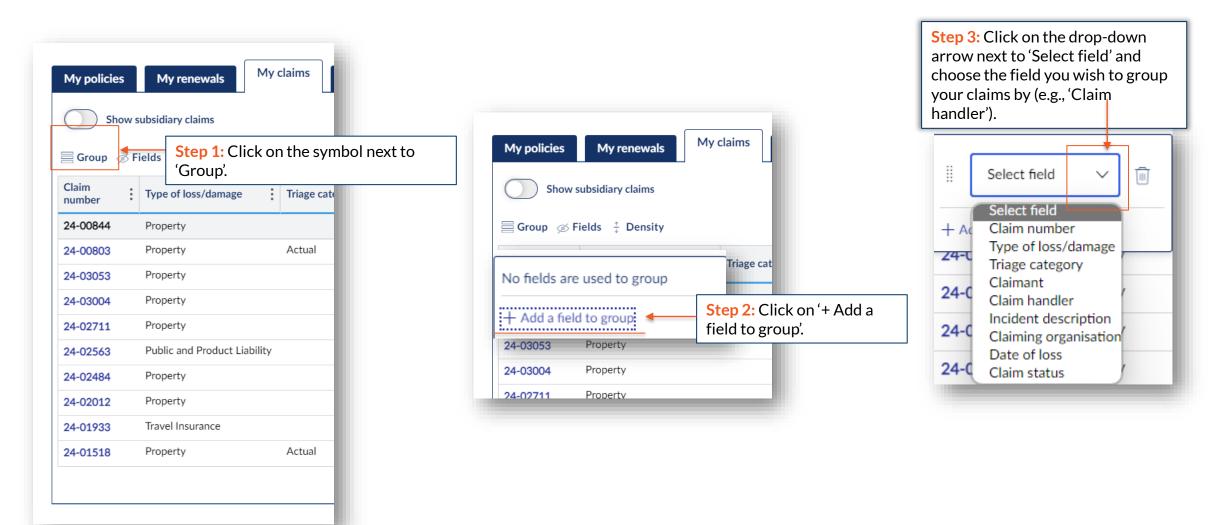

#### How to filter your claims Filtering by 'Group' (1/2)

When filtering by 'Group', your claims will be organised by the group filter selected. For example, if you group by 'Type of loss/damage', your claims will be organised and grouped in alphabetical order by the type of loss/damage.

#### **How to filter your claims** Filtering by 'Group' (2/2)

When filtering by 'Group', your claims will be organised by the group filter selected. For example, if you group by 'Type of loss/damage', your claims will be organised and grouped in alphabetical order by the type of loss/damage.