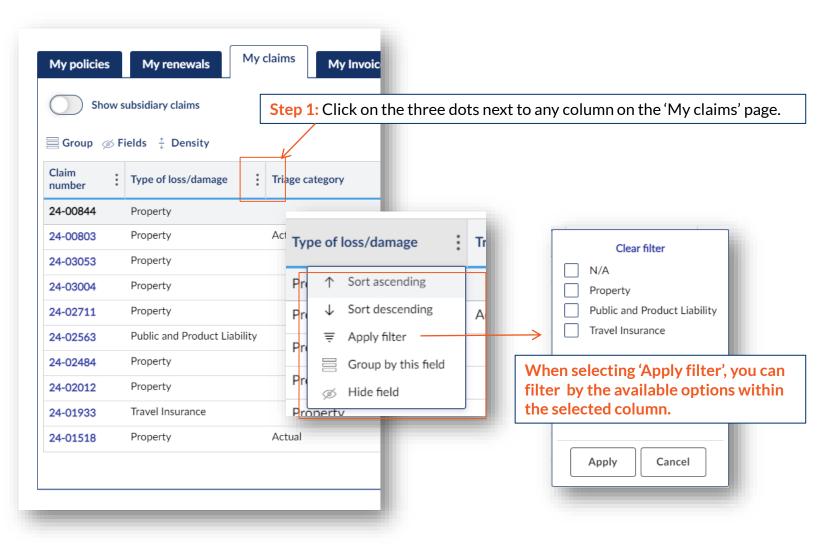

#### How to filter your claims Filtering by individual columns (1/1)

You can also filter by individual column by using the three dots next to each column heading.