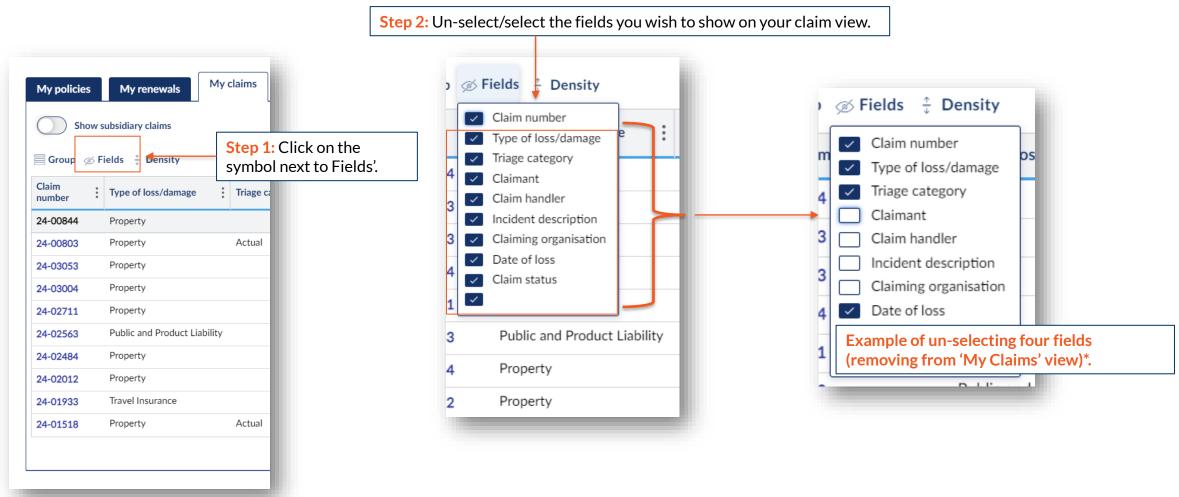

#### **How to filter your claims** Filtering by 'Fields' (1/2)

When filtering by 'Fields', you can select the columns you wish to show/hide on your 'My Claims' view.

#### **How to filter your claims** Filtering by 'Fields' (2/2)

To revert to the default view, click on 'Refresh'.

vmià`