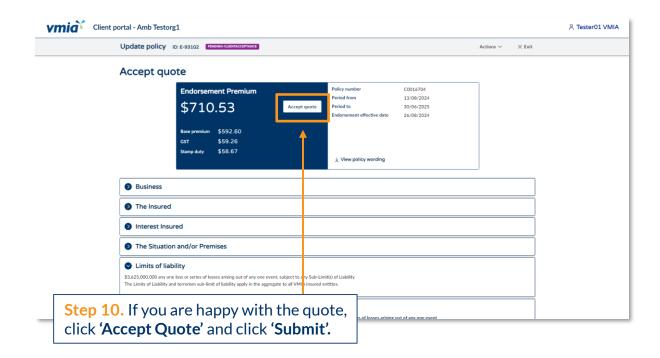

# **VMIA** Portal

**Step 3.** Make the necessary changes to the policy, clicking **'Continue'** on the bottom right-hand side to progress through the screens.

Step 5. When you are happy to proceed read the declaration and select the checkbox to declare you understand..