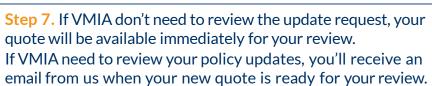

# **VMIA** Portal











**Step 3.** Make the necessary changes to the policy, clicking **'Continue'** on the bottom right-hand side to progress through the screens.



Step 5. When you are happy to proceed read the declaration and select the checkbox to declare you understand..















**Note:** If you wish to discuss your quote further with VMIA, we recommend calling/emailing VMIA directly rather than selecting the option '**Discuss with VMIA**'. Your query will likely be resolved faster if you contact VMIA directly than if you arrange a time to discuss with VMIA via the portal.

'Withdraw Application' to withdraw your application.