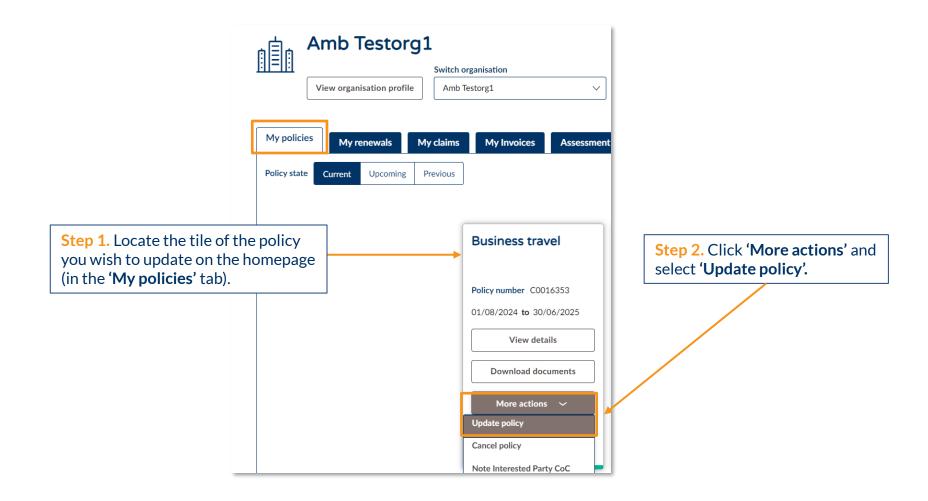

# **VMIA** Portal











**Step 3.** Make the necessary changes to the policy, clicking **'Continue'** on the bottom right-hand side to progress through the screens.



Step 5. When you are happy to proceed read the declaration and select the checkbox to declare you understand..















**Note:** If you wish to discuss your quote further with VMIA, we recommend calling/emailing VMIA directly rather than selecting the option '**Discuss with VMIA**'. Your query will likely be resolved faster if you contact VMIA directly than if you arrange a time to discuss with VMIA via the portal.

'Withdraw Application' to withdraw your application.