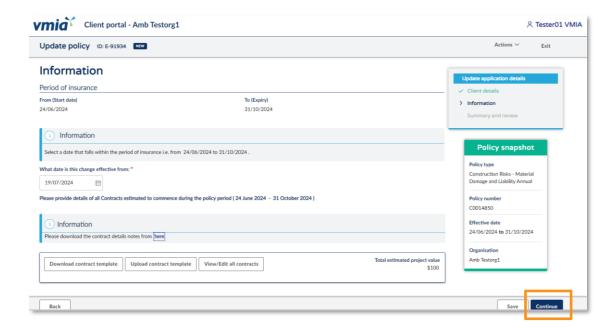

# **VMIA** Portal

**Step 3.** Make the necessary changes to the policy, clicking **'Continue'** on the bottom right-hand side to progress through the screens.

Step 5. When you are happy to proceed read the declaration and select the checkbox to declare you understand..