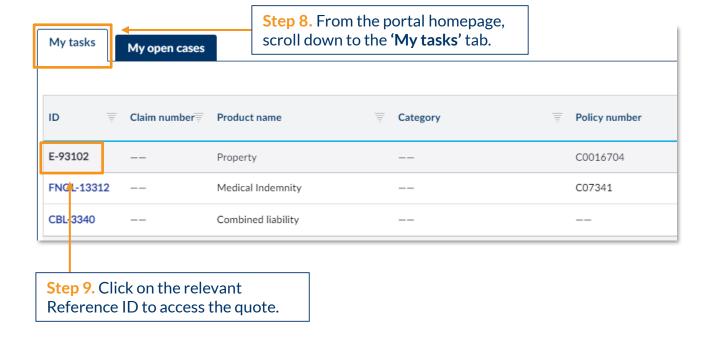

# **VMIA** Portal











**Step 3.** Make the necessary changes to the policy, clicking **'Continue'** on the bottom right-hand side to progress through the screens.



Step 5. When you are happy to proceed read the declaration and select the checkbox to declare you understand..















**Note:** If you wish to discuss your quote further with VMIA, we recommend calling/emailing VMIA directly rather than selecting the option '**Discuss with VMIA**'. Your query will likely be resolved faster if you contact VMIA directly than if you arrange a time to discuss with VMIA via the portal.

'Withdraw Application' to withdraw your application.