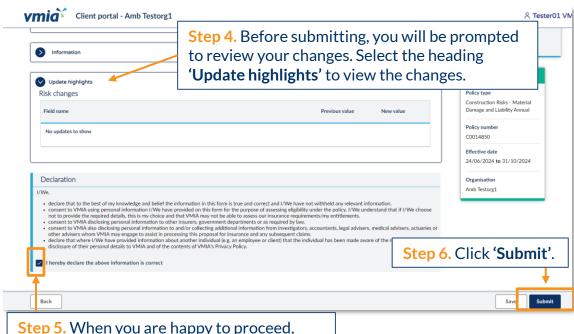

# **VMIA** Portal

**Step 3.** Make the necessary changes to the policy, clicking **'Continue'** on the bottom right-hand side to progress through the screens.

Step 5. When you are happy to proceed read the declaration and select the checkbox to declare you understand..