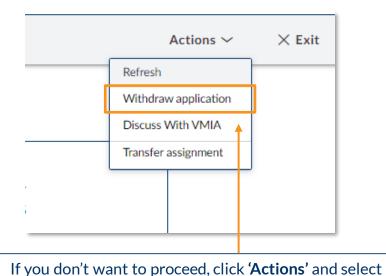

**Note:** If you wish to discuss your quote further with VMIA, we recommend calling/emailing VMIA directly rather than selecting the option '**Discuss with VMIA**'. Your query will likely be resolved faster if you contact VMIA directly than if you arrange a time to discuss with VMIA via the portal.

'Withdraw Application' to withdraw your application.